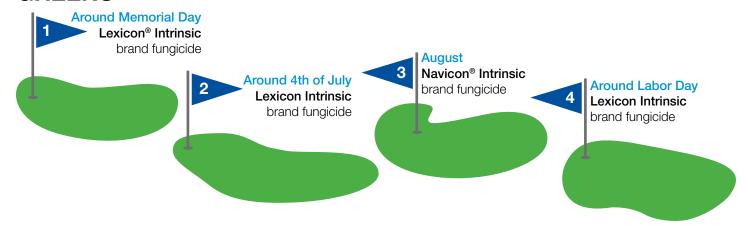

# **BASF Intrinsic Holiday Spray Program Cool-Season Turf Guide**

The BASF Holiday Spray Program is an easy-to-follow agronomic program designed to help your course thrive under the toughest conditions. Apply **Intrinsic**® brand fungicides before major summer holidays to protect your cool-season greens, fairways and tees from heavy disease pressure and summer stressors like heat, humidity and heavy traffic.

## **GREENS**



# **FAIRWAYS and TEES**

**During May** 

Aramax™ Intrinsic brand fungicide

#### **During July**

Navicon Intrinsic brand fungicide or Honor® Intrinsic brand fungicide or Insignia® SC Intrinsic brand fungicide

### Mid-August to Mid-September

Aramax Intrinsic brand fungicide or Navicon Intrinsic brand fungicide or Insignia SC Intrinsic brand fungicide





To learn more about the BASF Intrinsic Holiday Spray Program, contact your BASF representative or visit betterturf.basf.us/holidayspray.

Always read and follow label directions.

Aramax is a trademark of BASF; Honor, Insignia, Intrinsic, Lexicon and Navicon are registered trademarks of BASF. ©2024 BASF Corporation.

All rights reserved. PSS 24-30-504